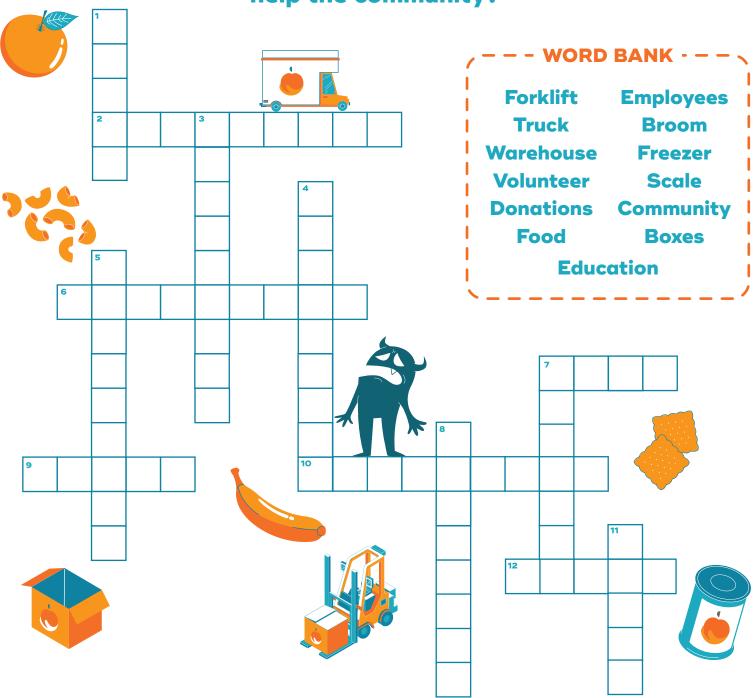

## Crossword

What does the Atlanta Community Food Bank need to help the community?

## **ACROSS**

- 2. Teaching our community about the Food Bank
- 6. Person who helps sort our donations
- 7. What is needed to fight hunger
- 9. Used to keep our warehouse clean
- 10. People who work at the Food Bank
- 12. Delivers food to the food pantries and community kitchens

## DOWN

- 1. Needed to store food
- 3. People who work together to help the Food Bank
- 4. Where the Food Bank stores all of its food
- 5. Food or money that is given to the Food Bank
- 7. A place to safely store some fresh or perishable food
- 8. Used to move all the heavy food around the Food Bank
- 11. Used to weigh all of our food