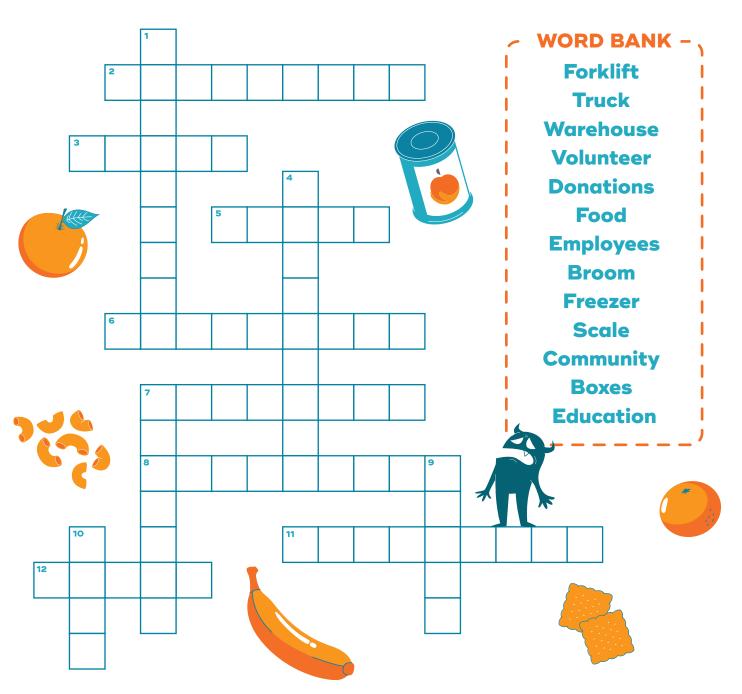

## Crossword

## What does the Atlanta Community Food Bank need to help the community?

## **ACROSS**

- 2. Food or money that is given to the Food Bank
- 3. Delivers food to the food pantries and community kitchens
- 5. Used to keep our warehouse clean
- 6. Where the Food Bank stores all of its food
- 7. Used to move all the heavy food around the Food Bank
- 8. People who work at the Food Bank
- 11. Teaching our community about the Food Bank.
- 12. Needed to store food

## DOWN

- 1. People who help sort our donations
- 4. People who work together to help the Food Bank
- 7. A place to safely store our fresh food
- 9. Used to weigh all of our food
- 10. What is needed to fight hunger